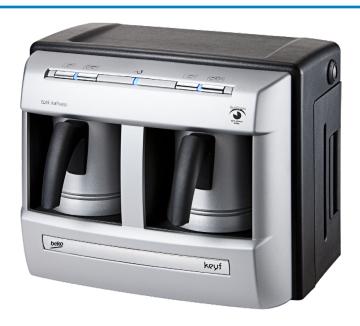

## **BKK2113**

## Double Turkish Coffee Maker

## **Main Features**

Capacity: Double Pot, 4 Cup Capacity

Yes

Water Capacity: 1 L removable tank

Colour:: Silver/Black Water feeding: Automatic

Anti Spill System: Yes

Brewing Detection System: Automatic Spin Jet System: Automatic

Independent Brewing on Each Zone: Yes Markers for Coffee Taste Options: Yes

Coffee Pots: 2 x Aluminium

Measuring Spoon: Yes
Buzzer Alert: Yes
Warming Light: Yes

Launch Date: 2017

LED Illuminated Brewing: