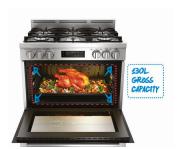

**Extra Large Capacity**- Despite its standard outer dimensions, the Beko 90cm Freestanding Cookers have the most spacious interiors in their class. Convenient for large families or gourmets wanting to get the most out of their oven.