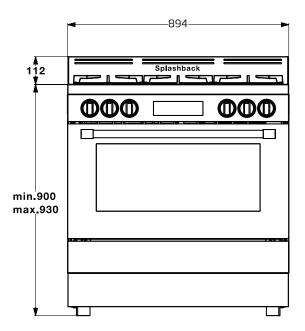

Operating with Fan

**Accessories** 

Cooking Tray (90cm): 1
Tray Rack (90cm): 1
Shelves (90cm): 2

**Dimensions& Weights** 

Unpacked Height: 930 mm Unpacked Width: 900 mm 600 mm Unpacked Depth: Unpacked Weight: 92.3 kg Packaged Height: 870 mm 960 mm Packaged Width: Packaged Depth: 700 mm Packaged Weight: 102.5 kg

For more detailed dimensions See diagram on Page 2

Sku: 7757587720 Ean Code: 8690842240591

Manufacturers Warranty: 2 Years + 3 Years by Registration

Launch Date: July 2019

**Dimensions** 

**High Power Wok Burner** -Great for cooking stir fry, the wok burner evenly distributes high power heat across the bottom of your pan. Not only does this improve cooking performance, but it can also save you time in the kitchen by cooking your food faster too.