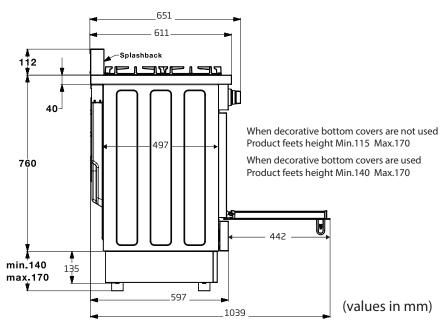

Operating with Fan

**Accessories** 

Cooking Tray (90cm): 1
Tray Rack (90cm): 1
Shelves (90cm): 2

**Dimensions& Weights** 

Unpacked Height: 930 mm Unpacked Width: 900 mm 600 mm Unpacked Depth: Unpacked Weight: 92.3 kg Packaged Height: 870 mm 960 mm Packaged Width: Packaged Depth: 700 mm Packaged Weight: 102.5 kg

For more detailed dimensions See diagram on Page 2

Sku: 7757587720 Ean Code: 8690842240591

Manufacturers Warranty: 2 Years + 3 Years by Registration

Launch Date: July 2019

**Dimensions** 

**High Power Wok Burner** -Great for cooking stir fry, the wok burner evenly distributes high power heat across the bottom of your pan. Not only does this improve cooking performance, but it can also save you time in the kitchen by cooking your food faster too.