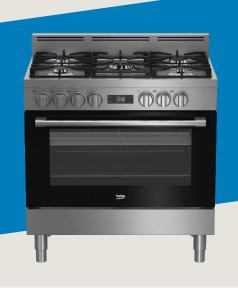

# **BFC916GMX1** 90 cm Stainless Steel Dual Fuel Range Cooker

Total Cavity Gross Volume

130 L

Number of Functions

8

Oven Feature

Twin Fan

Fan Supported Top and

**Cooktop Type** 

Gas

#### **Main Features**

Oven feature: Multifunctional Twin Fan Cooking

Gross Volume: 130 Litres

Net Volume: 112 Litres

Detachable Side Racks: 5 Shelf Levels

Display Timer: Digital
Key Lock: Yes
Cooling Fan: Yes
Flame Failure Device: Yes