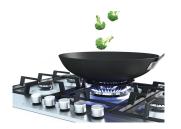

**Dimensions** 

**High Power Wok Burner** -Great for cooking stir fry, the wok burner evenly distributes high power heat across the bottom of your pan. Not only does this improve cooking performance, but it can also save you time in the kitchen by cooking your food faster too.