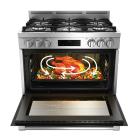

**Extra Large Capacity**- Despite its standard outer dimensions, the Beko 90cm Freestanding Cookers have the most spacious interiors in their class. Convenient for large families or gourmets wanting to get the most out of their oven.