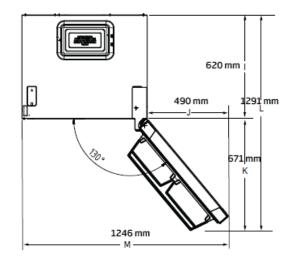

a healthier lifestyle.

\* Tested by Intertek based on Vitamin C and Vitamin A measurements in tomatoes, green peppers, carrots, spinach, celery, parsley, coriander, red peppers and kale directly exposed to the light technology compared with Day 0 conditions over a 5-day period.



Aeroflow - The innovative Beko AeroFlow<sup>™</sup> cooling system minimises temperature fluctuations inside the fridge and reduces temperature differentiations between shelves with surrounding gentle air distribution for lasting freshness. Since longer freshness of nutrients is a key element of healthy living, AeroFlow<sup>™</sup> technology takes care of food inside the fridge in a gentler way. It surrounds food with evenly distributed cold air to keep them fresh, vivid and juicy for longer.

## Dimensions







### ©Beko 2023

\*Specifications are correct at time of printing. Specifications may change without prior notice.