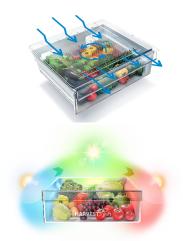

\*Tested by SGS (compared to standard crisper for broccoli and lettuce)

Harvest Fresh- Even though they keep looking fresh, fruits and vegetables start to lose their vitamins when placed in the fridge. Thanks to innovative HarvestFresh technology, vitamins are preserved for longer\*. Unique crisper technology developed for Beko fridges uses not one, but 3 efficient colours, that mimic the 24 hours sun cycle and natural sunlight. All of this so you can enjoy nutritious meals and a healthier lifestyle.

\* Tested by Intertek based on Vitamin C and Vitamin A measurements in tomatoes, green peppers, carrots, spinach, celery, parsley, coriander, red peppers and kale directly exposed to the light technology compared with Day 0 conditions over a 5-day period.

Aeroflow - The innovative Beko AeroFlow<sup>™</sup> cooling system minimises temperature fluctuations inside the fridge and reduces temperature differentiations between shelves with surrounding gentle air distribution for lasting freshness. Since longer freshness of nutrients is a key element of healthy living, AeroFlow<sup>™</sup> technology takes care of food inside the fridge in a gentler way. It surrounds food with evenly distributed cold air to keep them fresh, vivid and juicy for longer.