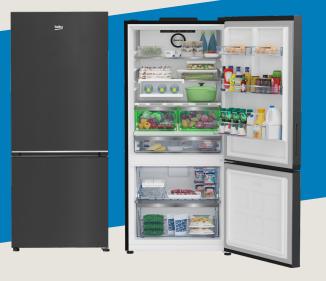

# BBMB445PDX 445 L Bottom Mount Fridge/Freezer Dark Pearl Steel

| <b>AERQ</b> <u>flow</u> <sup>®</sup> | Total Volume                                                                                                                                                                                                             | Cabin Width                                                                                                                                                                                                                                                                                                                                                                                                                                                                                                                                                                                                                                                | Energy Rating                                                                                                                                                                                                                                                                                                                                                                                                                                                                                                                                                 | Cooling<br>Technology                                                                                                                                                                                                                                                                                                                                                                                                                                                                                                                                                                                                                                                                                                                                                                 |
|--------------------------------------|--------------------------------------------------------------------------------------------------------------------------------------------------------------------------------------------------------------------------|------------------------------------------------------------------------------------------------------------------------------------------------------------------------------------------------------------------------------------------------------------------------------------------------------------------------------------------------------------------------------------------------------------------------------------------------------------------------------------------------------------------------------------------------------------------------------------------------------------------------------------------------------------|---------------------------------------------------------------------------------------------------------------------------------------------------------------------------------------------------------------------------------------------------------------------------------------------------------------------------------------------------------------------------------------------------------------------------------------------------------------------------------------------------------------------------------------------------------------|---------------------------------------------------------------------------------------------------------------------------------------------------------------------------------------------------------------------------------------------------------------------------------------------------------------------------------------------------------------------------------------------------------------------------------------------------------------------------------------------------------------------------------------------------------------------------------------------------------------------------------------------------------------------------------------------------------------------------------------------------------------------------------------|
|                                      | 445 L                                                                                                                                                                                                                    | 76 cm                                                                                                                                                                                                                                                                                                                                                                                                                                                                                                                                                                                                                                                      | A STATE                                                                                                                                                                                                                                                                                                                                                                                                                                                                                                                                                       | Aeroflow                                                                                                                                                                                                                                                                                                                                                                                                                                                                                                                                                                                                                                                                                                                                                                              |
|                                      | Fridge Specificati                                                                                                                                                                                                       | ions                                                                                                                                                                                                                                                                                                                                                                                                                                                                                                                                                                                                                                                       |                                                                                                                                                                                                                                                                                                                                                                                                                                                                                                                                                               |                                                                                                                                                                                                                                                                                                                                                                                                                                                                                                                                                                                                                                                                                                                                                                                       |
| 445 L                                | Crisper Type: Harvest Fresh and Everfresh                                                                                                                                                                                |                                                                                                                                                                                                                                                                                                                                                                                                                                                                                                                                                                                                                                                            | nd Everfresh+                                                                                                                                                                                                                                                                                                                                                                                                                                                                                                                                                 |                                                                                                                                                                                                                                                                                                                                                                                                                                                                                                                                                                                                                                                                                                                                                                                       |
| 305 L                                | Cabinet Shelves: 4 (2 Height Adjustable)                                                                                                                                                                                 |                                                                                                                                                                                                                                                                                                                                                                                                                                                                                                                                                                                                                                                            | stable)                                                                                                                                                                                                                                                                                                                                                                                                                                                                                                                                                       |                                                                                                                                                                                                                                                                                                                                                                                                                                                                                                                                                                                                                                                                                                                                                                                       |
| 140 L                                | Door Racks: 1x Full Width, 4 Half Width                                                                                                                                                                                  |                                                                                                                                                                                                                                                                                                                                                                                                                                                                                                                                                                                                                                                            | lalf Width                                                                                                                                                                                                                                                                                                                                                                                                                                                                                                                                                    |                                                                                                                                                                                                                                                                                                                                                                                                                                                                                                                                                                                                                                                                                                                                                                                       |
|                                      | Egg Trays: 12 Egg Capacity                                                                                                                                                                                               |                                                                                                                                                                                                                                                                                                                                                                                                                                                                                                                                                                                                                                                            |                                                                                                                                                                                                                                                                                                                                                                                                                                                                                                                                                               |                                                                                                                                                                                                                                                                                                                                                                                                                                                                                                                                                                                                                                                                                                                                                                                       |
| Dark Pearl Steel                     | Illumination: L                                                                                                                                                                                                          |                                                                                                                                                                                                                                                                                                                                                                                                                                                                                                                                                                                                                                                            | LEDs on Side Walls                                                                                                                                                                                                                                                                                                                                                                                                                                                                                                                                            |                                                                                                                                                                                                                                                                                                                                                                                                                                                                                                                                                                                                                                                                                                                                                                                       |
|                                      | Dairy Compartment: Yes                                                                                                                                                                                                   |                                                                                                                                                                                                                                                                                                                                                                                                                                                                                                                                                                                                                                                            |                                                                                                                                                                                                                                                                                                                                                                                                                                                                                                                                                               |                                                                                                                                                                                                                                                                                                                                                                                                                                                                                                                                                                                                                                                                                                                                                                                       |
| 4.5 Stars                            | Bottle Holder:                                                                                                                                                                                                           |                                                                                                                                                                                                                                                                                                                                                                                                                                                                                                                                                                                                                                                            | Yes                                                                                                                                                                                                                                                                                                                                                                                                                                                                                                                                                           |                                                                                                                                                                                                                                                                                                                                                                                                                                                                                                                                                                                                                                                                                                                                                                                       |
| 326 kWh/Year                         | Freezer Specifications                                                                                                                                                                                                   |                                                                                                                                                                                                                                                                                                                                                                                                                                                                                                                                                                                                                                                            |                                                                                                                                                                                                                                                                                                                                                                                                                                                                                                                                                               |                                                                                                                                                                                                                                                                                                                                                                                                                                                                                                                                                                                                                                                                                                                                                                                       |
| 220-240                              | Ice Maker Type:                                                                                                                                                                                                          |                                                                                                                                                                                                                                                                                                                                                                                                                                                                                                                                                                                                                                                            | 2 x Twist Ice Cube Maker                                                                                                                                                                                                                                                                                                                                                                                                                                                                                                                                      |                                                                                                                                                                                                                                                                                                                                                                                                                                                                                                                                                                                                                                                                                                                                                                                       |
| 50 Hz                                | Freezer Compartments:                                                                                                                                                                                                    |                                                                                                                                                                                                                                                                                                                                                                                                                                                                                                                                                                                                                                                            | 2                                                                                                                                                                                                                                                                                                                                                                                                                                                                                                                                                             |                                                                                                                                                                                                                                                                                                                                                                                                                                                                                                                                                                                                                                                                                                                                                                                       |
| 1.25A                                | Dimensions& Wei                                                                                                                                                                                                          | ghts                                                                                                                                                                                                                                                                                                                                                                                                                                                                                                                                                                                                                                                       |                                                                                                                                                                                                                                                                                                                                                                                                                                                                                                                                                               |                                                                                                                                                                                                                                                                                                                                                                                                                                                                                                                                                                                                                                                                                                                                                                                       |
| Prosmart Inverter                    | Unpackaged Height: 1770 mm                                                                                                                                                                                               |                                                                                                                                                                                                                                                                                                                                                                                                                                                                                                                                                                                                                                                            |                                                                                                                                                                                                                                                                                                                                                                                                                                                                                                                                                               |                                                                                                                                                                                                                                                                                                                                                                                                                                                                                                                                                                                                                                                                                                                                                                                       |
| R600a                                | Unpackaged Width: 756 mm                                                                                                                                                                                                 |                                                                                                                                                                                                                                                                                                                                                                                                                                                                                                                                                                                                                                                            |                                                                                                                                                                                                                                                                                                                                                                                                                                                                                                                                                               |                                                                                                                                                                                                                                                                                                                                                                                                                                                                                                                                                                                                                                                                                                                                                                                       |
|                                      | Depth(incl. Doors):                                                                                                                                                                                                      |                                                                                                                                                                                                                                                                                                                                                                                                                                                                                                                                                                                                                                                            | 700 mm                                                                                                                                                                                                                                                                                                                                                                                                                                                                                                                                                        |                                                                                                                                                                                                                                                                                                                                                                                                                                                                                                                                                                                                                                                                                                                                                                                       |
| Frost Free                           | Unpackaged Weight:                                                                                                                                                                                                       |                                                                                                                                                                                                                                                                                                                                                                                                                                                                                                                                                                                                                                                            | 85 kg                                                                                                                                                                                                                                                                                                                                                                                                                                                                                                                                                         |                                                                                                                                                                                                                                                                                                                                                                                                                                                                                                                                                                                                                                                                                                                                                                                       |
| Yes                                  | Packaged Height:                                                                                                                                                                                                         |                                                                                                                                                                                                                                                                                                                                                                                                                                                                                                                                                                                                                                                            | 1854 mm                                                                                                                                                                                                                                                                                                                                                                                                                                                                                                                                                       |                                                                                                                                                                                                                                                                                                                                                                                                                                                                                                                                                                                                                                                                                                                                                                                       |
| Yes                                  | Packaged Width: 813 mm                                                                                                                                                                                                   |                                                                                                                                                                                                                                                                                                                                                                                                                                                                                                                                                                                                                                                            |                                                                                                                                                                                                                                                                                                                                                                                                                                                                                                                                                               |                                                                                                                                                                                                                                                                                                                                                                                                                                                                                                                                                                                                                                                                                                                                                                                       |
| Yes                                  | Packaged Depth: 72                                                                                                                                                                                                       |                                                                                                                                                                                                                                                                                                                                                                                                                                                                                                                                                                                                                                                            | 775 mm                                                                                                                                                                                                                                                                                                                                                                                                                                                                                                                                                        |                                                                                                                                                                                                                                                                                                                                                                                                                                                                                                                                                                                                                                                                                                                                                                                       |
| Front Adjustable                     | Packaged Weight: 91 kg                                                                                                                                                                                                   |                                                                                                                                                                                                                                                                                                                                                                                                                                                                                                                                                                                                                                                            |                                                                                                                                                                                                                                                                                                                                                                                                                                                                                                                                                               |                                                                                                                                                                                                                                                                                                                                                                                                                                                                                                                                                                                                                                                                                                                                                                                       |
| Yes                                  |                                                                                                                                                                                                                          |                                                                                                                                                                                                                                                                                                                                                                                                                                                                                                                                                                                                                                                            |                                                                                                                                                                                                                                                                                                                                                                                                                                                                                                                                                               |                                                                                                                                                                                                                                                                                                                                                                                                                                                                                                                                                                                                                                                                                                                                                                                       |
| Electronic Internal                  | Sku:                                                                                                                                                                                                                     |                                                                                                                                                                                                                                                                                                                                                                                                                                                                                                                                                                                                                                                            | 8700000928                                                                                                                                                                                                                                                                                                                                                                                                                                                                                                                                                    |                                                                                                                                                                                                                                                                                                                                                                                                                                                                                                                                                                                                                                                                                                                                                                                       |
|                                      | Ean Code:                                                                                                                                                                                                                |                                                                                                                                                                                                                                                                                                                                                                                                                                                                                                                                                                                                                                                            | 8859377108756                                                                                                                                                                                                                                                                                                                                                                                                                                                                                                                                                 | 5                                                                                                                                                                                                                                                                                                                                                                                                                                                                                                                                                                                                                                                                                                                                                                                     |
|                                      | Manufacturers Warr                                                                                                                                                                                                       | anty:                                                                                                                                                                                                                                                                                                                                                                                                                                                                                                                                                                                                                                                      | 2 Years + 3 Years                                                                                                                                                                                                                                                                                                                                                                                                                                                                                                                                             | by Registration                                                                                                                                                                                                                                                                                                                                                                                                                                                                                                                                                                                                                                                                                                                                                                       |
| Yes                                  |                                                                                                                                                                                                                          |                                                                                                                                                                                                                                                                                                                                                                                                                                                                                                                                                                                                                                                            | 10 Year Parts Onl                                                                                                                                                                                                                                                                                                                                                                                                                                                                                                                                             | y on Compressor                                                                                                                                                                                                                                                                                                                                                                                                                                                                                                                                                                                                                                                                                                                                                                       |
| Yes                                  | Launch Date:                                                                                                                                                                                                             |                                                                                                                                                                                                                                                                                                                                                                                                                                                                                                                                                                                                                                                            | December 2023                                                                                                                                                                                                                                                                                                                                                                                                                                                                                                                                                 |                                                                                                                                                                                                                                                                                                                                                                                                                                                                                                                                                                                                                                                                                                                                                                                       |
|                                      | 445 L<br>305 L<br>140 L<br>Dark Pearl Steel<br>4.5 Stars<br>326 kWh/Year<br>220-240<br>50 Hz<br>1.25A<br>Prosmart Inverter<br>R600a<br>Frost Free<br>Yes<br>Yes<br>Yes<br>Front Adjustable<br>Yes<br>Electronic Internal | AEROFILON®Fridge Specificat445 LCrisper Type:305 LCabinet Shelves:140 LDoor Racks:Egg Trays:Dark Pearl SteelIllumination:Dairy Compartment4.5 StarsBottle Holder:326 kWh/YearFreezer Specificat220-240Ice Maker Type:50 HzFreezer Compartment1.25ADimensions& WeitProsmart InverterUnpackaged HeightR600aUnpackaged Width:Prest FreeUnpackaged Width:YesPackaged Depth:YesSku:Electronic InternalSku:KesSku:YesSku:YesSku:YesSku:YesSku:YesSku:YesSku:YesSku:YesSku:YesSku:YesSku:YesSku:YesSku:YesSku:YesSku:YesSku:YesSku:YesSku:YesSku:YesSku:YesSku:YesSku:YesSku:YesSku:YesSku:YesSku:YesSku:YesSku:YesSku:YesSku:YesSku:YesSku:YesSku:YesSku:YesSku: | AEROFIDOU®1445 L75 cm445 LCrisper Type:305 LCabinet Shelves:140 LDoor Racks:<br>Egg Trays:<br>Egg Trays:Dark Pearl SteelIllumination:<br>Dairy Compartment:4.5 StarsBottle Holder:326 kWh/YearFreezer Specifications220-240Ice Maker Type:50 HzFreezer Compartments:1.25ADimensions& WeightsProsmart InverterUnpackaged Height:<br>Depth(incl. Doors):Frost FreeUnpackaged Weight:YesPackaged Weight:YesPackaged Depth:<br>Ean Code:<br>Manufacturers Warranty:YesSku:<br>Ean Code:<br>Manufacturers Warranty:YesSku:<br>Ean Code:<br>Manufacturers Warranty: | AEROE Harvest Presh ar   445 L 76 cm   445 L Crisper Type: Harvest Presh ar   305 L Cabinet Shelves: 4 (2 Height Adjust   140 L Door Racks: 1x Full Width, 4 Heigg Trays:   140 L Door Racks: 1x Full Width, 4 Heigg Trays:   140 L Door Racks: 1x Full Width, 4 Heigg Trays:   140 L Door Racks: 1x Full Width, 4 Heigg Trays:   12 Egg Capacity Dairy Compartment: Yes   125 kWh/Year Ereezer Specifications Yes   220-240 Ice Maker Type: 2 x Twist Ice Cube   50 Hz Freezer Compartments: 2   1.25A Dimensions& Weights 756 mm   700 mm Packaged Width: 756 mm   7600a Unpackaged Weight: 85 kg   Yes Packaged Weight: 813 mm   Yes Packaged Depth: 775 mm   Yes Packaged Weight: 91 kg   Yes Stu: 8700000928   Ean Code: 8859377108756   Yeas Years + 3 Years   Yeas 10 Year Par |