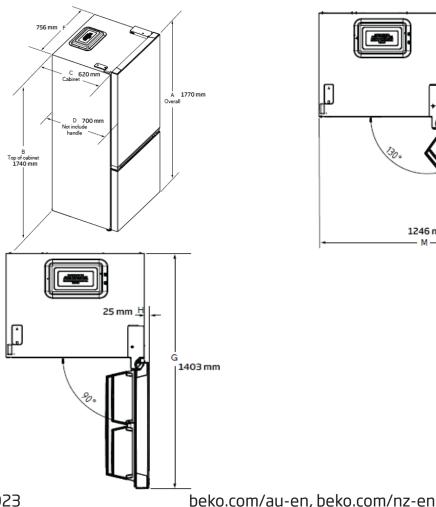

## Dimensions

# BBMB445PDX 445 L Bottom Mount Fridge/Freezer Dark Pearl Steel

| <b>AERQ</b> <u>flow</u> <sup>®</sup> | Total Volume                                                                                                                                                                                                             | Cabin Width                                                                                                                                                                                                                                                                                                                                                                                                                                                                                                                                                                                                                                                | Energy Rating                                                                                                                                                                                                                                                                                                                                                                                                                                                                                                                                                 | Cooling<br>Technology                                                                                                                                                                                                                                                                                                                                                                                                                                                                                                                                                                                                                                                                                                                                                                 |
|--------------------------------------|--------------------------------------------------------------------------------------------------------------------------------------------------------------------------------------------------------------------------|------------------------------------------------------------------------------------------------------------------------------------------------------------------------------------------------------------------------------------------------------------------------------------------------------------------------------------------------------------------------------------------------------------------------------------------------------------------------------------------------------------------------------------------------------------------------------------------------------------------------------------------------------------|---------------------------------------------------------------------------------------------------------------------------------------------------------------------------------------------------------------------------------------------------------------------------------------------------------------------------------------------------------------------------------------------------------------------------------------------------------------------------------------------------------------------------------------------------------------|---------------------------------------------------------------------------------------------------------------------------------------------------------------------------------------------------------------------------------------------------------------------------------------------------------------------------------------------------------------------------------------------------------------------------------------------------------------------------------------------------------------------------------------------------------------------------------------------------------------------------------------------------------------------------------------------------------------------------------------------------------------------------------------|
|                                      | 445 L                                                                                                                                                                                                                    | 76 cm                                                                                                                                                                                                                                                                                                                                                                                                                                                                                                                                                                                                                                                      | A STATE                                                                                                                                                                                                                                                                                                                                                                                                                                                                                                                                                       | Aeroflow                                                                                                                                                                                                                                                                                                                                                                                                                                                                                                                                                                                                                                                                                                                                                                              |
|                                      | Fridge Specificati                                                                                                                                                                                                       | ions                                                                                                                                                                                                                                                                                                                                                                                                                                                                                                                                                                                                                                                       |                                                                                                                                                                                                                                                                                                                                                                                                                                                                                                                                                               |                                                                                                                                                                                                                                                                                                                                                                                                                                                                                                                                                                                                                                                                                                                                                                                       |
| 445 L                                | Crisper Type: Harvest Fresh and Everfresh                                                                                                                                                                                |                                                                                                                                                                                                                                                                                                                                                                                                                                                                                                                                                                                                                                                            | nd Everfresh+                                                                                                                                                                                                                                                                                                                                                                                                                                                                                                                                                 |                                                                                                                                                                                                                                                                                                                                                                                                                                                                                                                                                                                                                                                                                                                                                                                       |
| 305 L                                | Cabinet Shelves: 4 (2 Height Adjustable)                                                                                                                                                                                 |                                                                                                                                                                                                                                                                                                                                                                                                                                                                                                                                                                                                                                                            | stable)                                                                                                                                                                                                                                                                                                                                                                                                                                                                                                                                                       |                                                                                                                                                                                                                                                                                                                                                                                                                                                                                                                                                                                                                                                                                                                                                                                       |
| 140 L                                | Door Racks: 1x Full Width, 4 Half Width                                                                                                                                                                                  |                                                                                                                                                                                                                                                                                                                                                                                                                                                                                                                                                                                                                                                            | lalf Width                                                                                                                                                                                                                                                                                                                                                                                                                                                                                                                                                    |                                                                                                                                                                                                                                                                                                                                                                                                                                                                                                                                                                                                                                                                                                                                                                                       |
|                                      | Egg Trays: 12 Egg Capacity                                                                                                                                                                                               |                                                                                                                                                                                                                                                                                                                                                                                                                                                                                                                                                                                                                                                            |                                                                                                                                                                                                                                                                                                                                                                                                                                                                                                                                                               |                                                                                                                                                                                                                                                                                                                                                                                                                                                                                                                                                                                                                                                                                                                                                                                       |
| Dark Pearl Steel                     | Illumination: L                                                                                                                                                                                                          |                                                                                                                                                                                                                                                                                                                                                                                                                                                                                                                                                                                                                                                            | LEDs on Side Walls                                                                                                                                                                                                                                                                                                                                                                                                                                                                                                                                            |                                                                                                                                                                                                                                                                                                                                                                                                                                                                                                                                                                                                                                                                                                                                                                                       |
|                                      | Dairy Compartment: Yes                                                                                                                                                                                                   |                                                                                                                                                                                                                                                                                                                                                                                                                                                                                                                                                                                                                                                            |                                                                                                                                                                                                                                                                                                                                                                                                                                                                                                                                                               |                                                                                                                                                                                                                                                                                                                                                                                                                                                                                                                                                                                                                                                                                                                                                                                       |
| 4.5 Stars                            | Bottle Holder:                                                                                                                                                                                                           |                                                                                                                                                                                                                                                                                                                                                                                                                                                                                                                                                                                                                                                            | Yes                                                                                                                                                                                                                                                                                                                                                                                                                                                                                                                                                           |                                                                                                                                                                                                                                                                                                                                                                                                                                                                                                                                                                                                                                                                                                                                                                                       |
| 326 kWh/Year                         | Freezer Specifications                                                                                                                                                                                                   |                                                                                                                                                                                                                                                                                                                                                                                                                                                                                                                                                                                                                                                            |                                                                                                                                                                                                                                                                                                                                                                                                                                                                                                                                                               |                                                                                                                                                                                                                                                                                                                                                                                                                                                                                                                                                                                                                                                                                                                                                                                       |
| 220-240                              | Ice Maker Type:                                                                                                                                                                                                          |                                                                                                                                                                                                                                                                                                                                                                                                                                                                                                                                                                                                                                                            | 2 x Twist Ice Cube Maker                                                                                                                                                                                                                                                                                                                                                                                                                                                                                                                                      |                                                                                                                                                                                                                                                                                                                                                                                                                                                                                                                                                                                                                                                                                                                                                                                       |
| 50 Hz                                | Freezer Compartments:                                                                                                                                                                                                    |                                                                                                                                                                                                                                                                                                                                                                                                                                                                                                                                                                                                                                                            | 2                                                                                                                                                                                                                                                                                                                                                                                                                                                                                                                                                             |                                                                                                                                                                                                                                                                                                                                                                                                                                                                                                                                                                                                                                                                                                                                                                                       |
| 1.25A                                | Dimensions& Wei                                                                                                                                                                                                          | ghts                                                                                                                                                                                                                                                                                                                                                                                                                                                                                                                                                                                                                                                       |                                                                                                                                                                                                                                                                                                                                                                                                                                                                                                                                                               |                                                                                                                                                                                                                                                                                                                                                                                                                                                                                                                                                                                                                                                                                                                                                                                       |
| Prosmart Inverter                    | Unpackaged Height: 1770 mm                                                                                                                                                                                               |                                                                                                                                                                                                                                                                                                                                                                                                                                                                                                                                                                                                                                                            |                                                                                                                                                                                                                                                                                                                                                                                                                                                                                                                                                               |                                                                                                                                                                                                                                                                                                                                                                                                                                                                                                                                                                                                                                                                                                                                                                                       |
| R600a                                | Unpackaged Width: 756 mm                                                                                                                                                                                                 |                                                                                                                                                                                                                                                                                                                                                                                                                                                                                                                                                                                                                                                            |                                                                                                                                                                                                                                                                                                                                                                                                                                                                                                                                                               |                                                                                                                                                                                                                                                                                                                                                                                                                                                                                                                                                                                                                                                                                                                                                                                       |
|                                      | Depth(incl. Doors):                                                                                                                                                                                                      |                                                                                                                                                                                                                                                                                                                                                                                                                                                                                                                                                                                                                                                            | 700 mm                                                                                                                                                                                                                                                                                                                                                                                                                                                                                                                                                        |                                                                                                                                                                                                                                                                                                                                                                                                                                                                                                                                                                                                                                                                                                                                                                                       |
| Frost Free                           | Unpackaged Weight:                                                                                                                                                                                                       |                                                                                                                                                                                                                                                                                                                                                                                                                                                                                                                                                                                                                                                            | 85 kg                                                                                                                                                                                                                                                                                                                                                                                                                                                                                                                                                         |                                                                                                                                                                                                                                                                                                                                                                                                                                                                                                                                                                                                                                                                                                                                                                                       |
| Yes                                  | Packaged Height:                                                                                                                                                                                                         |                                                                                                                                                                                                                                                                                                                                                                                                                                                                                                                                                                                                                                                            | 1854 mm                                                                                                                                                                                                                                                                                                                                                                                                                                                                                                                                                       |                                                                                                                                                                                                                                                                                                                                                                                                                                                                                                                                                                                                                                                                                                                                                                                       |
| Yes                                  | Packaged Width: 813 mm                                                                                                                                                                                                   |                                                                                                                                                                                                                                                                                                                                                                                                                                                                                                                                                                                                                                                            |                                                                                                                                                                                                                                                                                                                                                                                                                                                                                                                                                               |                                                                                                                                                                                                                                                                                                                                                                                                                                                                                                                                                                                                                                                                                                                                                                                       |
| Yes                                  | Packaged Depth: 72                                                                                                                                                                                                       |                                                                                                                                                                                                                                                                                                                                                                                                                                                                                                                                                                                                                                                            | 775 mm                                                                                                                                                                                                                                                                                                                                                                                                                                                                                                                                                        |                                                                                                                                                                                                                                                                                                                                                                                                                                                                                                                                                                                                                                                                                                                                                                                       |
| Front Adjustable                     | Packaged Weight: 91 kg                                                                                                                                                                                                   |                                                                                                                                                                                                                                                                                                                                                                                                                                                                                                                                                                                                                                                            |                                                                                                                                                                                                                                                                                                                                                                                                                                                                                                                                                               |                                                                                                                                                                                                                                                                                                                                                                                                                                                                                                                                                                                                                                                                                                                                                                                       |
| Yes                                  |                                                                                                                                                                                                                          |                                                                                                                                                                                                                                                                                                                                                                                                                                                                                                                                                                                                                                                            |                                                                                                                                                                                                                                                                                                                                                                                                                                                                                                                                                               |                                                                                                                                                                                                                                                                                                                                                                                                                                                                                                                                                                                                                                                                                                                                                                                       |
| Electronic Internal                  | Sku:                                                                                                                                                                                                                     |                                                                                                                                                                                                                                                                                                                                                                                                                                                                                                                                                                                                                                                            | 8700000928                                                                                                                                                                                                                                                                                                                                                                                                                                                                                                                                                    |                                                                                                                                                                                                                                                                                                                                                                                                                                                                                                                                                                                                                                                                                                                                                                                       |
|                                      | Ean Code:                                                                                                                                                                                                                |                                                                                                                                                                                                                                                                                                                                                                                                                                                                                                                                                                                                                                                            | 8859377108756                                                                                                                                                                                                                                                                                                                                                                                                                                                                                                                                                 | 5                                                                                                                                                                                                                                                                                                                                                                                                                                                                                                                                                                                                                                                                                                                                                                                     |
|                                      | Manufacturers Warr                                                                                                                                                                                                       | anty:                                                                                                                                                                                                                                                                                                                                                                                                                                                                                                                                                                                                                                                      | 2 Years + 3 Years                                                                                                                                                                                                                                                                                                                                                                                                                                                                                                                                             | by Registration                                                                                                                                                                                                                                                                                                                                                                                                                                                                                                                                                                                                                                                                                                                                                                       |
| Yes                                  |                                                                                                                                                                                                                          |                                                                                                                                                                                                                                                                                                                                                                                                                                                                                                                                                                                                                                                            | 10 Year Parts Onl                                                                                                                                                                                                                                                                                                                                                                                                                                                                                                                                             | y on Compressor                                                                                                                                                                                                                                                                                                                                                                                                                                                                                                                                                                                                                                                                                                                                                                       |
| Yes                                  | Launch Date:                                                                                                                                                                                                             |                                                                                                                                                                                                                                                                                                                                                                                                                                                                                                                                                                                                                                                            | December 2023                                                                                                                                                                                                                                                                                                                                                                                                                                                                                                                                                 |                                                                                                                                                                                                                                                                                                                                                                                                                                                                                                                                                                                                                                                                                                                                                                                       |
|                                      | 445 L<br>305 L<br>140 L<br>Dark Pearl Steel<br>4.5 Stars<br>326 kWh/Year<br>220-240<br>50 Hz<br>1.25A<br>Prosmart Inverter<br>R600a<br>Frost Free<br>Yes<br>Yes<br>Yes<br>Front Adjustable<br>Yes<br>Electronic Internal | AEROFILON®Fridge Specificat445 LCrisper Type:305 LCabinet Shelves:140 LDoor Racks:Egg Trays:Dark Pearl SteelIllumination:Dairy Compartment4.5 StarsBottle Holder:326 kWh/YearFreezer Specificat220-240Ice Maker Type:50 HzFreezer Compartment1.25ADimensions& WeitProsmart InverterUnpackaged HeightR600aUnpackaged Width:Prest FreeUnpackaged Width:YesPackaged Depth:YesSku:Electronic InternalSku:KesSku:YesSku:YesSku:YesSku:YesSku:YesSku:YesSku:YesSku:YesSku:YesSku:YesSku:YesSku:YesSku:YesSku:YesSku:YesSku:YesSku:YesSku:YesSku:YesSku:YesSku:YesSku:YesSku:YesSku:YesSku:YesSku:YesSku:YesSku:YesSku:YesSku:YesSku:YesSku:YesSku:YesSku:YesSku: | AEROFIDOU®1445 L75 cm445 LCrisper Type:305 LCabinet Shelves:140 LDoor Racks:<br>Egg Trays:<br>Egg Trays:Dark Pearl SteelIllumination:<br>Dairy Compartment:4.5 StarsBottle Holder:326 kWh/YearFreezer Specifications220-240Ice Maker Type:50 HzFreezer Compartments:1.25ADimensions& WeightsProsmart InverterUnpackaged Height:<br>Depth(incl. Doors):Frost FreeUnpackaged Weight:YesPackaged Weight:YesPackaged Depth:<br>Ean Code:<br>Manufacturers Warranty:YesSku:<br>Ean Code:<br>Manufacturers Warranty:YesSku:<br>Ean Code:<br>Manufacturers Warranty: | AEROE Harvest Presh ar   445 L 76 cm   445 L Crisper Type: Harvest Presh ar   305 L Cabinet Shelves: 4 (2 Height Adjust   140 L Door Racks: 1x Full Width, 4 Heigg Trays:   140 L Door Racks: 1x Full Width, 4 Heigg Trays:   140 L Door Racks: 1x Full Width, 4 Heigg Trays:   140 L Door Racks: 1x Full Width, 4 Heigg Trays:   12 Egg Capacity Dairy Compartment: Yes   125 kWh/Year Ereezer Specifications Yes   220-240 Ice Maker Type: 2 x Twist Ice Cube   50 Hz Freezer Compartments: 2   1.25A Dimensions& Weights 756 mm   700 mm Packaged Width: 756 mm   7600a Unpackaged Weight: 85 kg   Yes Packaged Weight: 813 mm   Yes Packaged Depth: 775 mm   Yes Packaged Weight: 91 kg   Yes Stu: 8700000928   Ean Code: 8859377108756   Yeas Years + 3 Years   Yeas 10 Year Par |