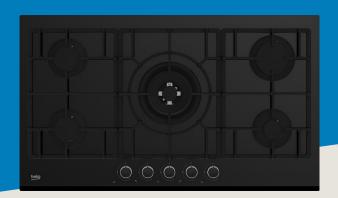

#### **Main Features**

Control Type:

Construction Type:

Cooking Zones: 4 x Standard Burners,

1 x Wok Burner Front Controls Black Glass

Cast Iron Trivet: Yes
Cooking Levels: Variable
Burner Caps: Cast Iron

Adapt for LPG Gas: Yes, via Included conversion kit Suitable for Natural Gas: Yes (factory configuration)

## BCT90GG1

# 90 cm Black Glass Gas Cooktop

**High Efficient Gas Burners** - Helping you save money on your energy bills, the special design of our high efficiency gas burners helps them distribute more heat quickly and evenly across the bottom of your pan. This makes them up to 25% more efficient than standard burners and can cut down cooking times too, helping you get dinner on the table up to 35% quicker.