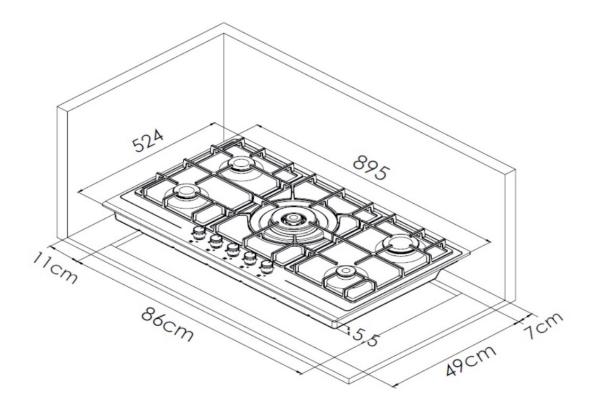

## **Dimensions & Weights**

Built-in dimensions (W x D): 860 mm x 490 mm

106 mm Unpacked height: Unpacked width: 895 mm Unpacked depth: 524 mm Unpacked weight: 19 kg Packed height: 150 mm Packed width: 1000 mm Packed depth: 615 mm Packed weight: 22.6 kg For more detailed dimensions See page 2

Dimensions

**Easy to Clean Tempered Glass** - If you're looking for a traditional gas cooktop, which is also quick and easy to wipe clean after use, our cooktop's smooth and shiny tempered glass surface can offer you just that. And, it'll add a stylish finish to your kitchen too.