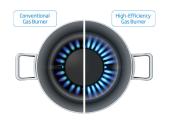

# 90 cm Black Glass Gas Cooktop

**High Efficient Gas Burners** - Helping you save money on your energy bills, the special design of our high efficiency gas burners helps them distribute more heat quickly and evenly across the bottom of your pan. This makes them up to 25% more efficient than standard burners and can cut down cooking times too, helping you get dinner on the table up to 35% quicker.