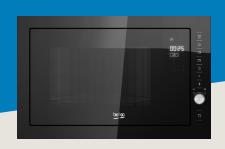

## MGB25333BG 25 L Built-in Microwave with Grill

| Main Cavity  | Number of | Oven Feature | Cleaning      |
|--------------|-----------|--------------|---------------|
| Gross Volume | Functions |              | Feature       |
| 25 L         | 21        | Microwave +  | Smooth Cavity |

**Main Oven Features** 

Oven feature: Microwave with Grill

GrossVolume: 25 Litres

Turntable: Heavy Duty Heat Resistant Glass

Display Type: LED Display

Control Type: Knob & Touch Control

Key Lock: Yes

Microwave Power: Max. 900 W

Grill Power: Max. 1000 W

Total Power: Max. 1450W

Turntable Size: 31.5cm Diameter

Design

Colour: Black Glass

Door Activated Illumination: Yes, 1 x Light (Side)

Internal Finish: Inox

Cleaning

Smooth Cavity Easy Cleaning Yes

**Accessories** 

Glass Turntable: 1
Wire Shelf: 1
Door Opening Tool 1

**Functions** 

Operating Modes Microwave, Grill, Combination

Number of Auto Cook Functions: 21

Pizza (200g, 400g) Meat (250g, 350g, 450g)