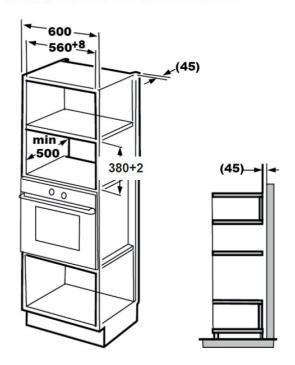

Vegetables (200g, 300g, 400g)

Pasta (50g, 100g)

Potato (200g, 400g, 600g) Fish (250g, 350g, 450g)

Beverage (1 glass, 2 glass, 3 glass

Popcorn (50g, 100g)

Dimensions& Weights

Built-in dimensions (cabinet): see diagram page 2

Height: 380 mm Width: 560 mm Depth: 500 mm Unpacked Height: 388 mm Unpacked Width: 595 mm 400 mm Unpacked Depth: Unpacked Weight: 18.5 kg Packaged Height: 466 mm Packaged Width: 653 mm Packaged Depth: 500 mm Packaged Weight: 20.5 kg