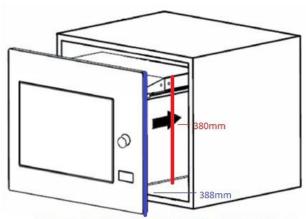

## **Cabinet Dimensions**

The Microwave oven frame should stand out of the cabinet

Frame height is 388mm, frame will stand out of the cabinet.