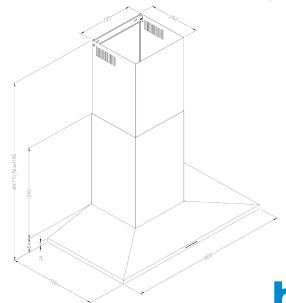

## **Dimensions & Weights**

Canopy

Unpackaged Height: 602 mm

Height Range for Installation: 602 to 1039 mm

Capacity

700 m³h

**Power Levels** 

90 cm

Unpackaged Width: 900 mm
Unpacked Depth: 485 mm
Unpackaged Weight: 10.7 kg
Packaged Height: 616 mm
Packaged Width: 990 mm
Packaged Depth: 385 mm
Packaged Weight: 20.24 kg

For more detailed dimensions See dimension image below