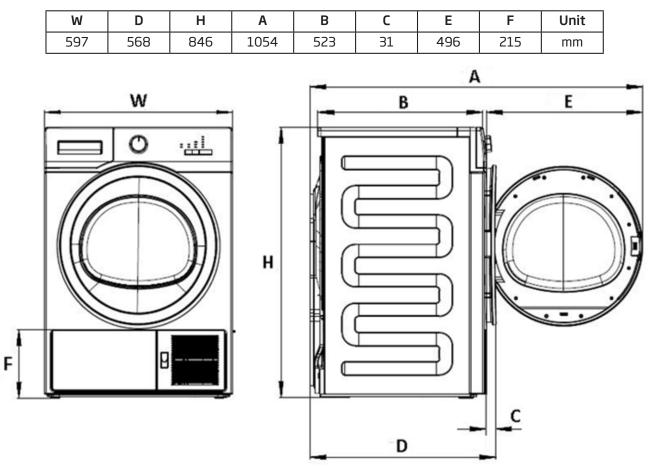

## **BDC710W**

## 7 kg Sensor Controlled Condenser Tumble Dryer





## beko.com.au / beko.co.nz

\*Specifications are correct at time of printing. Specifications may change without prior notice.

©Beko 2021



**Optisense® Technology** - Preventing over-drying, our sensor drying programmes identify the level of moisture in the drum and automatically stop the cycle when the optimal dryness level has been reached. As well as saving you time and money, your laundry will benefit from better care and protection



Auto AntiCreasing - Perfect for those days when you can't unload your laundry right away, our automatic anti-creasing function rotates the drum periodically for up to 2 hours after a cycle has finished, separating your laundry to minimise creases.

## Dimensions