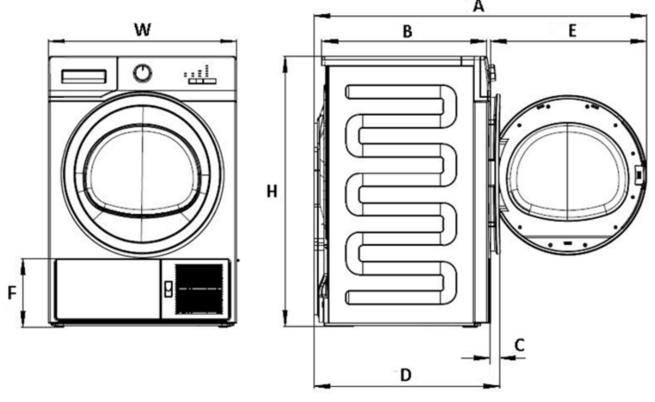

### **Dimensions & Weights**

Unpacked Height: 846 mm Unpacked Width: 597 mm Unpacked Depth: 568 mm Unpacked Weight: 42.5 kg Packed Height: 880 mm Packed Width: 650 mm Packed Depth: 585 mm Packed Weight: 44 kg

### **Dimensions**

| W   | D   | Н   | Α    | В   | С  | Е   | F   | Unit |
|-----|-----|-----|------|-----|----|-----|-----|------|
| 597 | 558 | 846 | 1054 | 523 | 31 | 496 | 215 | mm   |