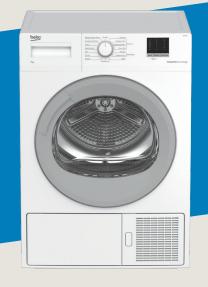

## BDP700W

# 7 kg Sensor Controlled Heat Pump Tumble Dryer

Drying Capacity 7 kg

Technology Heat Pump

Drying

**Energy Rating** 

15

Refresh

•30' Timed

Colour: White

Door Finish: Glass / Grey

Door Opening Angle: 155°

**Performance** 

Max Loading Capacity:7 kgEnergy Rating:6 StarsEnergy Consumption:144 kWhNoise Level:65 dBa

**Technology** 

Drum Technology:Aquawave™Drying Technology:Heat PumpSensor Drying System:OptiSense®