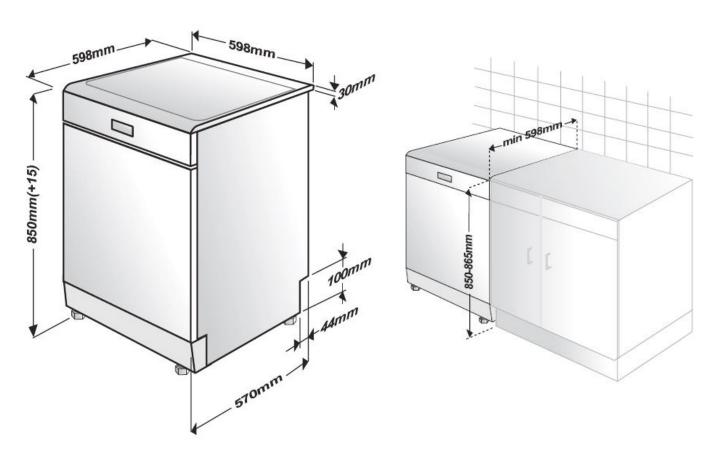

## **BDFB1420W** 14 Place Setting Freestanding Dishwasher White

**Hygiene Intense** - Inspired by the purifying power of hot springs, our new Hygiene Intense function provides bacteria & virus\* elimination for your dishes in a safe and convenient way at home. Using the purifying power of high temperatures & steam mist killing 99.999 % of bacteria & viruses.