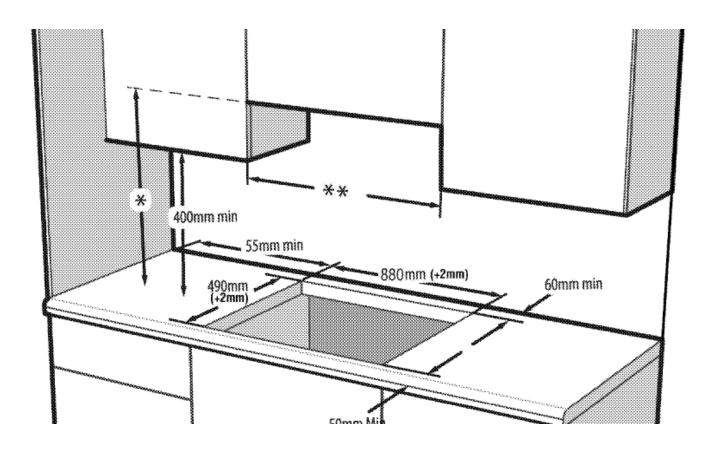

## **Dimensions & Weights**

Built-in dimensions (W x D): 880 mm x 490 mm

Unpacked height: 48 mm Unpacked width: 910 mm Unpacked depth: 520 mm Unpacked weight: 20.93 Kg Packaged Height: 160 mm Packaged Width: 980 mm Packaged Depth: 610 mm Packaged Weight: 23.24 Kg For more detailed dimensions See page 2