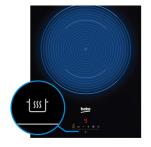

**Dimensions** 

**Automatic Functions** - With the Automatic Functions from Beko you can choose from Fry, Simmer and Keep Warm settings, to cook all parts of your meal perfectly with just one button.