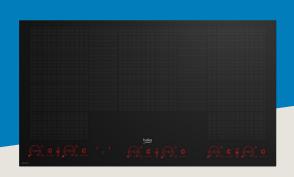

**Cooktop Type** 

Induction

Width

90 cm

Burner Configuration

**Display Type** 

4 Zone

**Direct Access** 

**Main Features** 

Cooking Zones: 11 x Induction (3 flexyzones

plus 2 extend zone)

Control Type: **Direct Access Touch** Construction Type: Frameless Glass

Cooking Levels: 15 per Zone

Flexi Zones/Move Function: Yes Automatic Pan Detection Yes Total Electric Power: 9.2 kW

**Direct Access Control** - Giving you complete control and flexibility in the kitchen, touch controls for each cooking zone allow you to adjust the heat level of your pots and pans separately, at the simple touch of a button.