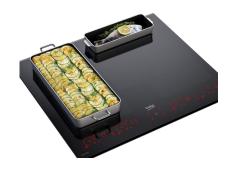

Sku: 7757187695 Ean Code: 8690842570360

Manufacturers Warranty: 2 Years + 3 Years by Registration

Launch Date: November 2023

Flexy Zones/ Move Function- Make more room when you're cooking for company. The new IndyFlex+ hob has 8 zones you can use separately or combine in fours to use as 2 large units. Plus, one additional zone in the middle of the hob helps create even larger zones, with the hob automatically adjusting to match the size of your pots and pans. And with Move Function the temperature adjusts through the pan movements so you don't have to.