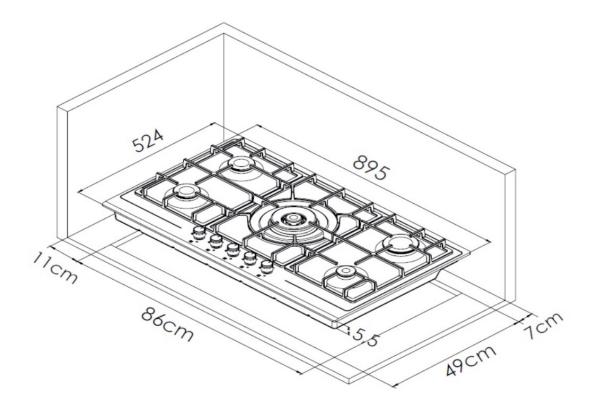

## **Dimensions & Weights**

Built-in dimensions (W x D): 860 mm x 490 mm

106 mm Unpacked height: Unpacked width: 895 mm Unpacked depth: 524 mm Unpacked weight: 19 kg Packed height: 150 mm Packed width: 1000 mm Packed depth: 615 mm Packed weight: 22.6 kg For more detailed dimensions See page 2