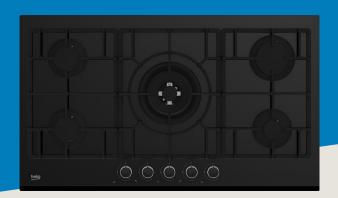

# 90 cm Black Glass Gas Cooktop

**High Efficient Gas Burners** - Helping you save money on your energy bills, the special design of our high efficiency gas burners helps them distribute more heat quickly and evenly across the bottom of your pan. This makes them up to 25% more efficient than standard burners and can cut down cooking times too, helping you get dinner on the table up to 35% quicker.

#### **Main Features**

Control Type:

Construction Type:

Cooking Zones: 4 x Standard Burners,

1 x Wok Burner Front Controls Black Glass

Cast Iron Trivet: Yes
Cooking Levels: Variable
Burner Caps: Cast Iron

Adapt for LPG Gas: Yes, via Included conversion kit Suitable for Natural Gas: Yes (factory configuration)