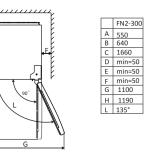

### **Dimensions& Weights**

| Unpackaged Height:  | 1660 mm |
|---------------------|---------|
| Unpackaged Width:   | 550 mm  |
| Depth(incl. Doors): | 640 mm  |
| Unpackaged Weight:  | 52 kg   |
| Packaged Height:    | 1743 mm |
| Packaged Width:     | 575 mm  |
| Packaged Depth:     | 667 mm  |
| Packaged Weight:    | 57 kg   |