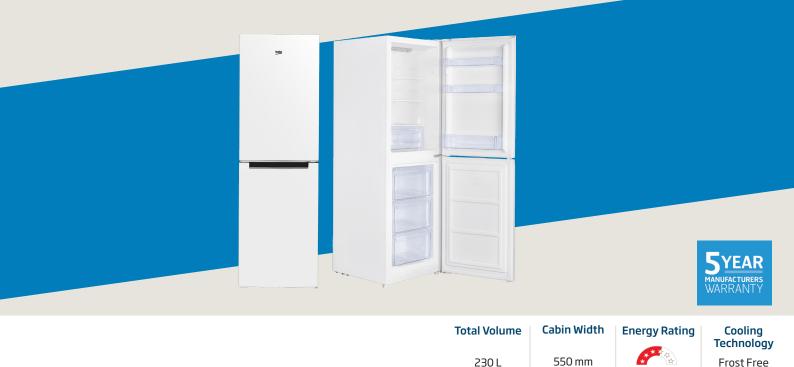

### BBM230W

# 230 L Bottom Mount Fridge/Freezer White

Capacity

Total Volume: Fridge Volume: Freezer Volume:

## Frost Free Digital with Sensor Front Adjustable R600a Yes

230 L

144 L

86 L

White

3.5 Stars

50 Hz

Н

Sku: Ean Code: Manufacturers Warranty:

Launch Date:

8998793200 8690842709630 2 Years + 3 Years by Registration

June 2025