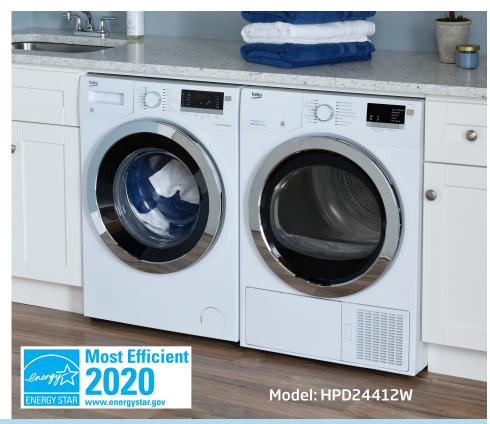

## Go Ventless. Receive a \$300 Mail-In Rebate

50% more energy efficient to save your customers money throughout the year.

When paired with the Beko washer, the Beko Heat Pump Dryer dries up to 14 towels in less than an hour!

The **completely humidity-free** feature provides superior drying performance that's gentle on clothing.

Completely ventless and only 24" wide – this dryer can be stacked and fits almost anywhere.