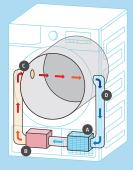

## **REVOLUTIONARY CLOSED-LOOP HEAT EXCHANGE SYSTEM**

Using a closed-loop heat exchange system, the Beko Heat Pump Dryer uses lower temperatures to dry your laundry, saving you money on energy bills and dramatically reducing wear and tear on clothing. Beko's heat pump technology pumps warm dry air into the drum to mix with moisture-laden laundry. The moist air leaves the drum, passing through the evaporator where air is cooled and loses its humidity. The remaining air is reheated in the condenser (heat pump) through the exchange of compressed coolant and sent back to the drum to continue the drying process.