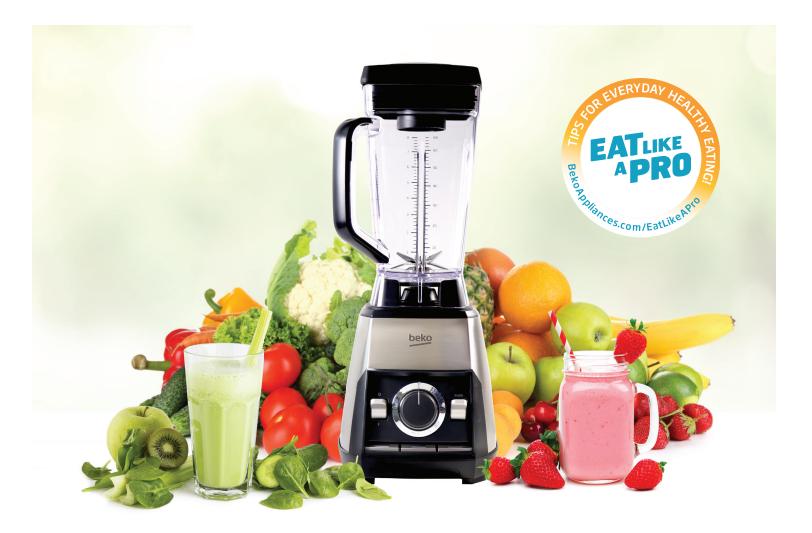

## **POWERFUL** *PERFORMANCE* FOR DELICIOUS RESULTS EVERY TIME

With 1,500-watt motor power and the 6-blade stainless steel knife, the Beko Power Blender produces consistent results each time it's used. From blending the hardest parts of fruits and vegetables to easily crushing ice, you can enjoy healthy smoothies and delicious meals in no time, every time.

| Features                                |                                                |
|-----------------------------------------|------------------------------------------------|
| 2L BPA-free Tritan jug                  | 3 preset menus: smoothie, ice cream, and sauce |
| 1,500 W motor power                     | Variable speed settings                        |
| 2.2 HP                                  | Pulse feature                                  |
| 6-blade stainless steel knife           | Nonslip feet for safe usage                    |
| 68-ounce container                      | Cord storage under motor body                  |
| Finishes: Stainless Steel and Rose Gold |                                                |

## BERRY BLAST SMOOTHIE SERVES 4

2 cups Orange Juice
8 oz. Yogurt
½ tsp. Natural Vanilla Powder
3 - 4 handfuls of mixed Fresh or Frozen Berries
Blend all ingredients in a blender until smooth.