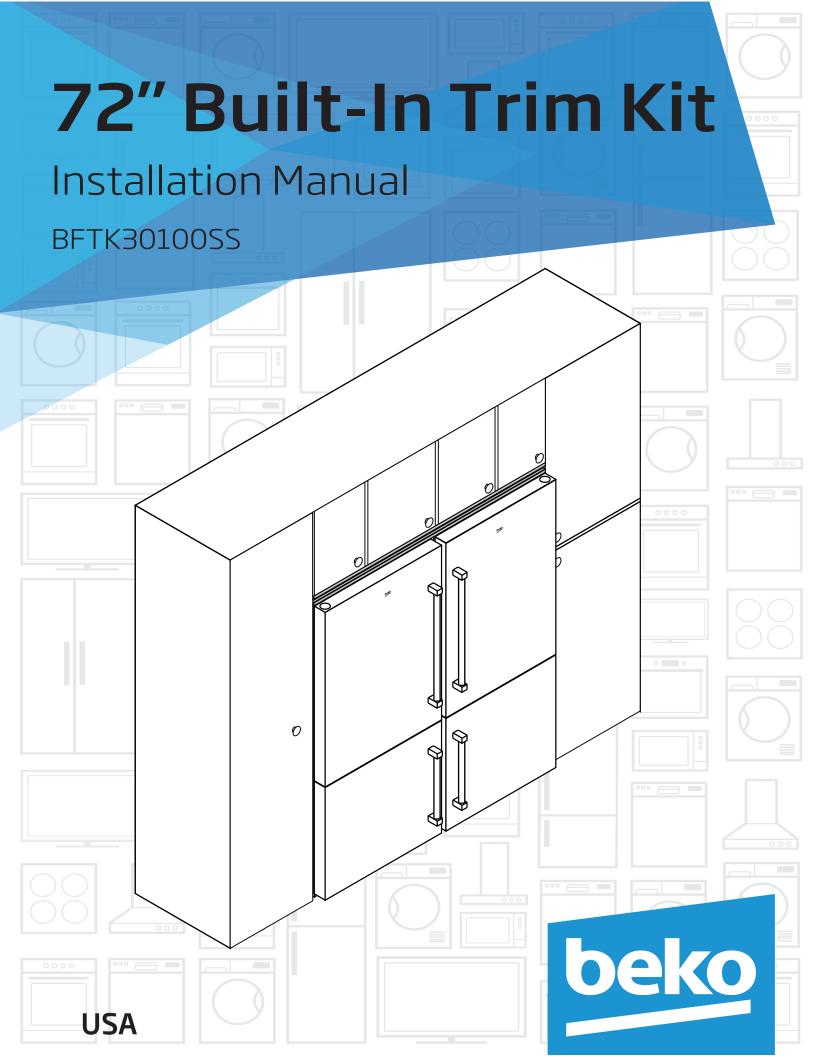

Ensure the location for your fridges has an opening that is 72" Tall, 61.75" Wide, and 25.625" or greater Depth to house fridges and trim kit.