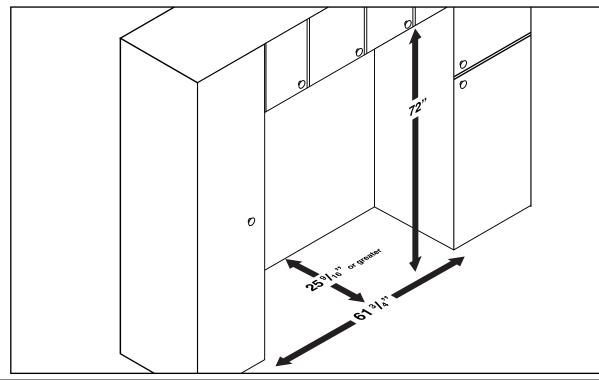

| PARTS BAG                                                                                                         |             |           | 26137            | Beko - 30" Fridge Trim Kit        |
|-------------------------------------------------------------------------------------------------------------------|-------------|-----------|------------------|-----------------------------------|
| PART                                                                                                              | Quantity    | Reference |                  | <u> </u>                          |
| Screws                                                                                                            | 8 (2 extra) | Α         |                  | A                                 |
| TOOLS REQUIRED: Drill with Phillips Tip, or Phillips Screwdriver, 1/8" Drill Bit   2 People Required for Assembly |             |           |                  |                                   |
| PARTS LIST                                                                                                        |             |           |                  |                                   |
| PART                                                                                                              | Quantity    | Reference |                  |                                   |
| Top Trim                                                                                                          | 1           | В         |                  | eko Joining Kit must be installed |
| L Angle Trim                                                                                                      | 1           | С         | before <b>Tr</b> | im Kit installation               |
|                                                                                                                   |             | ;         | B                | (C)                               |