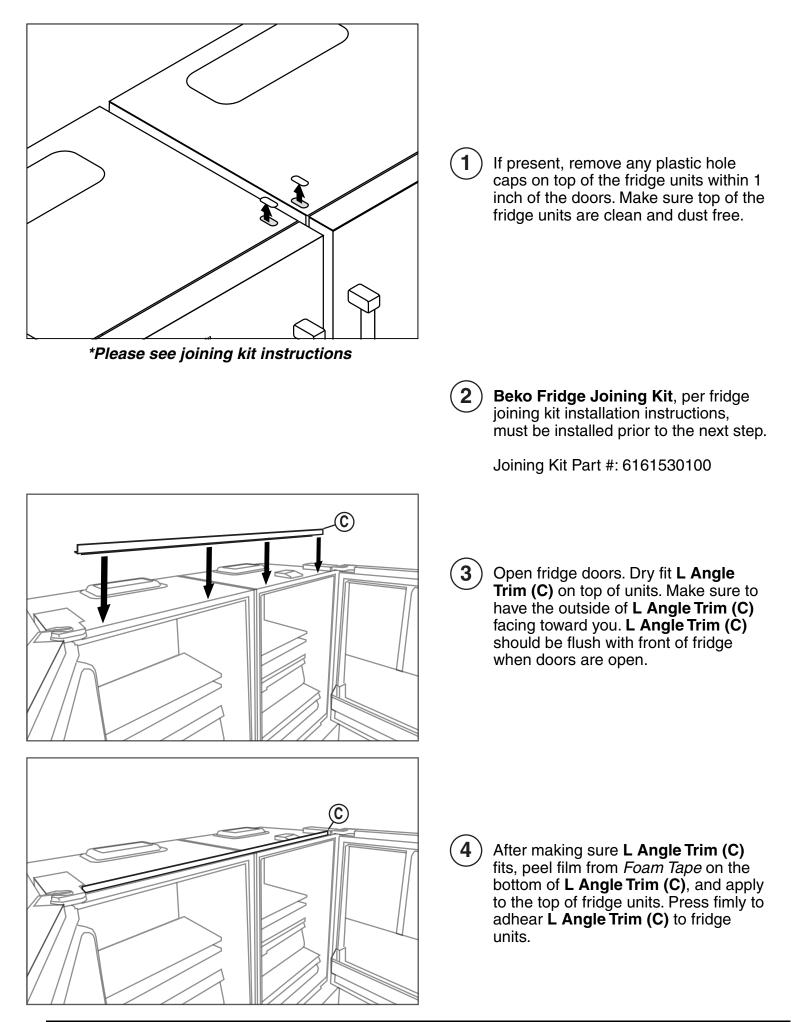

| PARTS BAG                                                                                                         |             |           | 26137            | Beko - 30" Fridge Trim Kit        |
|-------------------------------------------------------------------------------------------------------------------|-------------|-----------|------------------|-----------------------------------|
| PART                                                                                                              | Quantity    | Reference |                  | <u> </u>                          |
| Screws                                                                                                            | 8 (2 extra) | Α         |                  | A                                 |
| TOOLS REQUIRED: Drill with Phillips Tip, or Phillips Screwdriver, 1/8" Drill Bit   2 People Required for Assembly |             |           |                  |                                   |
| PARTS LIST                                                                                                        |             |           |                  |                                   |
| PART                                                                                                              | Quantity    | Reference |                  |                                   |
| Top Trim                                                                                                          | 1           | В         |                  | eko Joining Kit must be installed |
| L Angle Trim                                                                                                      | 1           | С         | before <b>Tr</b> | im Kit installation               |
|                                                                                                                   |             | ;         | B                | (C)                               |