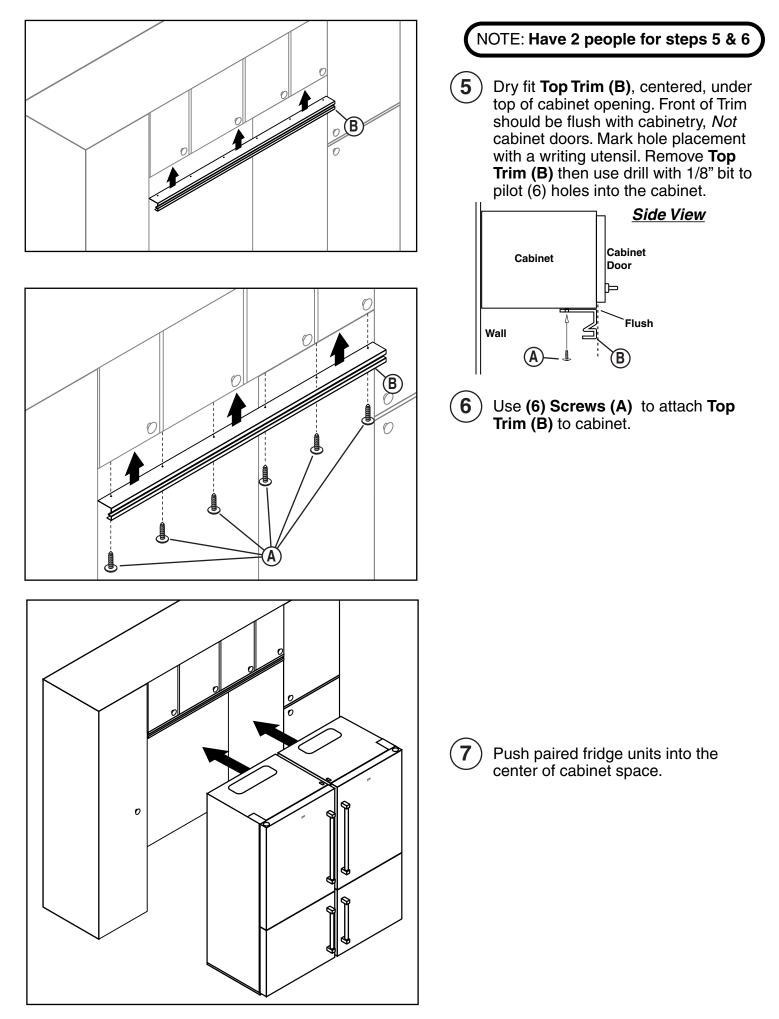

| PARTS BAG                                                                                                         |             |           | 26137            | Beko - 30" Fridge Trim Kit        |
|-------------------------------------------------------------------------------------------------------------------|-------------|-----------|------------------|-----------------------------------|
| PART                                                                                                              | Quantity    | Reference |                  | <u> </u>                          |
| Screws                                                                                                            | 8 (2 extra) | Α         |                  | A                                 |
| TOOLS REQUIRED: Drill with Phillips Tip, or Phillips Screwdriver, 1/8" Drill Bit   2 People Required for Assembly |             |           |                  |                                   |
| PARTS LIST                                                                                                        |             |           |                  |                                   |
| PART                                                                                                              | Quantity    | Reference |                  |                                   |
| Top Trim                                                                                                          | 1           | В         |                  | eko Joining Kit must be installed |
| L Angle Trim                                                                                                      | 1           | С         | before <b>Tr</b> | im Kit installation               |
|                                                                                                                   |             | ;         | B                | (C)                               |