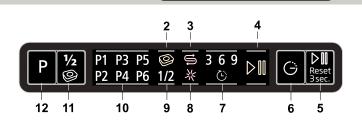

### ! Attention: Please read the operating manual prior to operating the machine for the first time.

- 1 On / Off Key
- 2 Tablet Detergent Indicator
- 3 Salt Indicator
- 4 Start / Pause / Cancel
- Indicator 5 Start / Pause / Cancel Key
- 6 Time Delay Key
- 7 Time Delay Indicator
- 8 Rinse Aid indicator

- 9 Half Load Indicator
- 10 Programme Indicator
- 11 Half Load / Tablet Detergent Key
- 12 Programme Selection Key

- Refer to ""Programme table"" to select a suitable programme. Select the desired programme with Programme Selection key. Press Start / Pause / Cancel key to start the programme.
- ٠
- •
- $\triangle$  Pay attention not to open the door of the machine when it is running. If you need to open the door of the machine when it is your machine. There may be a rush of vapour when you open the door of your machine; be careful. The programme will resume running when you close the door.
- When the program you have selected comes to an end, an • audible warning signal with intervals of 8 seconds will warn you to turn off your machine. This audible signal will warn you 10 times before it turns off. Press the on/off button after the programme is completed. The indicator lights will go off.
- Open the door of the dishwasher.
- Press On / Off key to turn off your machine. ٠
- Indicator lights on the programme display will turn off. .
- Leave your dishes in the machine for about 15 minutes after they are washed in order to have them cooled down.