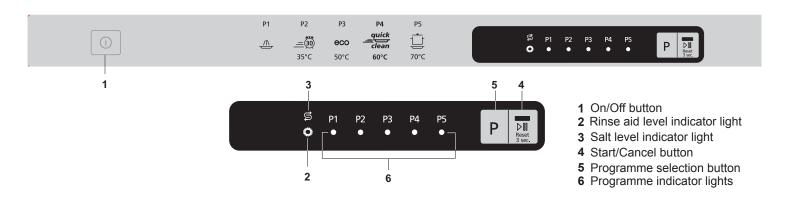

# How to use your dishwasher:

- Open the water tap. •
- Plug to the mains. •
- Open the door and load the dishwasher. Check if both upper • and lower spray arms move freely.
- Pour (Put in) the detergent.
- Push in the on/off button and check that the programme light comes on.
- Check the salt and rinse aid level indicators before you start the machine. If necessary add salt and rinse aid.
- Use the programme selection button to choose your washing programme.
- Start the programme with the Start/Cancel button:
- Close the door then programme starts. •

## On/off button

You turn your dishwasher on / off with this button. When turning on, the indicator light for the last used programme will light up.

## Salt level indicator light

When this indicator light comes on, you must refill special salt (If applicable).

In machines which do not possess an electrical salt indicator, the salt content can be read on the container for the salt. When the visual fill indicator is dark, there is enough salt in the container.

# Rinse aid level indicator light

If this indicator light comes on, you have to refill rinse aid (If applicable).

You can also tell whether rinse aid must be refilled by looking at the rinse aid dispenser. When the visual fill indicator is dark, there is enough rinse aid in the dispenser.

#### Program selection buttons

Use the program selection button to select the desired program. The corresponding program light lights up.

#### Start/cancel button

You use this button to start the selected program; the light on the button lights up.

Stop the program with the start / cancel button if you would like to open the door once the dishwasher's washing program is running.