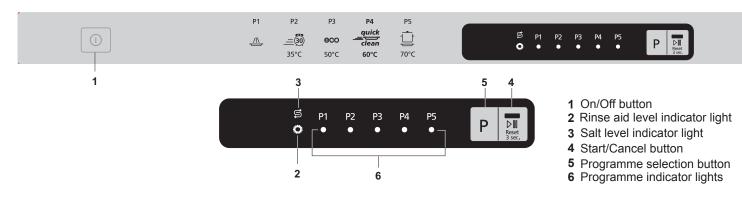

# How to use your dishwasher:

- Open the water tap. •
- Plug to the mains. •
- Open the door and load the dishwasher. Check if both upper • and lower spray arms move freely.
- Pour (Put in) the detergent.
- Push in the on/off button and check that the programme light comes on.
- Check the salt and rinse aid level indicators before you start the machine. If necessary add salt and rinse aid.
- Use the programme selection button to choose your washing programme.
- Start the programme with the Start/Cancel button:
- Close the door then programme starts. •

## On/off button

You turn your dishwasher on / off with this button. When turning on, the indicator light for the last used programme will light up.

## Salt level indicator light

When this indicator light comes on, you must refill special salt (If applicable).

In machines which do not possess an electrical salt indicator, the salt content can be read on the container for the salt. When the visual fill indicator is dark, there is enough salt in the container.

# Rinse aid level indicator light

If this indicator light comes on, you have to refill rinse aid (If applicable).

You can also tell whether rinse aid must be refilled by looking at the rinse aid dispenser. When the visual fill indicator is dark, there is enough rinse aid in the dispenser.

#### Program selection buttons

Use the program selection button to select the desired program. The corresponding program light lights up.

#### Start/cancel button

You use this button to start the selected program; the light on the button lights up.

Stop the program with the start / cancel button if you would like to open the door once the dishwasher's washing program is running.