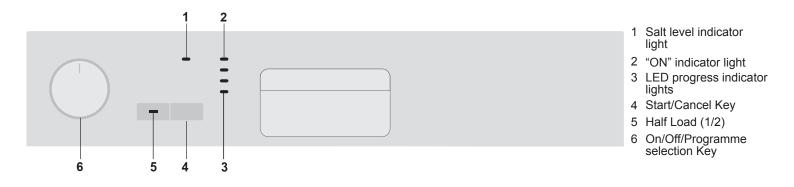

- Salt level indicator light
- 2 "ON" indicator light
- 3 LED progress indicator lights
- 4 Start/Cancel key
- 5 Half Load (1/2)
- 6 On/Off/Programme selection Key

#### ON/OFF

Machine will be switched on when you move the Programme Selection key to position "1". "ON" light will illuminate.

Machine will be switched off when you move it to" OFF" position. All lights will turn off.

#### **Program selection Key**

Used to switch on/off the machine and select the washing programmes.

# Half Load (1/2) button

When there are few dishes, you press this button after pressing the programme selection button. When turning the dishwasher on, the indicator light on the button lights up. This function helps you to save water and energy.

### Start/Cancel key

You use the key to start the selected program; the light on the key lights up.

Stop the program with the Start / Cancel key if you would like to open the door once the dishwasher's washing program is running.

## LED progress indicator lights

The program sequence throughout the washing process can be monitored from the progress indicator lights on the control panel.