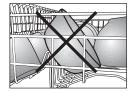

e machine completely, the machine will cancel for approximately 35 minutes. Do not worry this is not a fault. The End progress indicator light will come on when finished.

#### ! Warning

Do not switch the machine off before End light comes on.

# How to cancel the washing program

To cancel a program while the machine is operating: Press start/stop key for 3 seconds. The machine will drain the water inside the machine for 45 seconds. The program is cancelled when washing light goes off. Then, you can choose and start a new program.

! Important:Depending on the stage of the program you have cancelled, there may be detergent residue or rinse aid inside the machine and on the load. Make sure the items in the dishwasher are not used before washing properly.

## Improper Loading Of Dishware