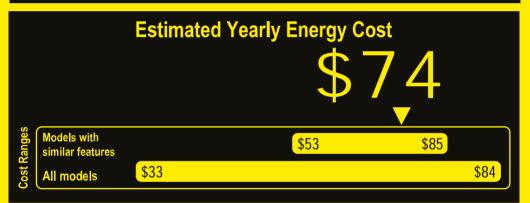

- Your cost will depend on your utility rates and use.
- Both cost ranges based on models of similar size capacity.
- Models with similar features have Automatic Defrost,Bottom-Mounted Freezer and No Through-the-Door Ice
- Estimated energy cost based on a national average electricity cost of 14 cents per kWh.