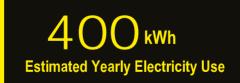

## **Refrigerator-Freezer** Beko by Beko US Inc. Automatic Defrost

- Bottom-Mounted Freezer
- No Through-the-Door Ice

**BBBF2410IM2** Capacity: 8.0 Cubic Feet

Compare ONLY to other labels with yellow numbers. Labels with yellow numbers are based on the same test procedures.

- Your cost will depend on your utility rates and use.
- Both cost ranges based on models of similar size capacity.
- Models with similar features have Automatic Defrost.Bottom-Mounted Freezer and No Through-the-Door Ice
- Estimated energy cost based on a national average electricity cost of 14 cents per kWh.