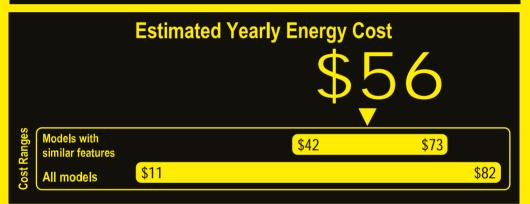

Federal law prohibits removal of this label before consumer purchase.

## **Refrigerator-Freezer** Beko by Beko US Inc. Automatic Defrost

- Bottom-Mounted Freezer
- No Through-the-Door Ice

**BBBF2410IM2** Capacity: 8.0 Cubic Feet

Compare ONLY to other labels with yellow numbers. Labels with yellow numbers are based on the same test procedures.

- Your cost will depend on your utility rates and use.
- Both cost ranges based on models of similar size capacity.
- Models with similar features have Automatic Defrost.Bottom-Mounted Freezer and No Through-the-Door Ice
- Estimated energy cost based on a national average electricity cost of 14 cents per kWh.