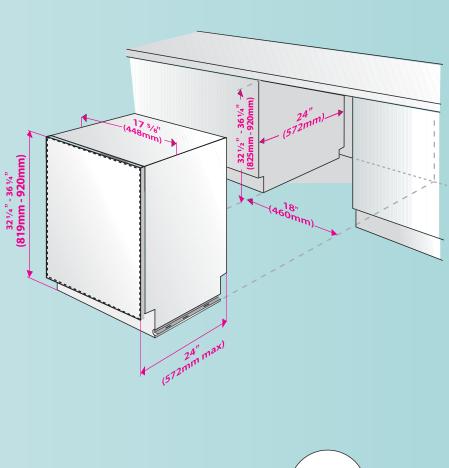

# 8 Place settings Top control screen

| Control Type                                                                                                                                                                                                                                              |                                 | Electronic                                                                               |  |
|-----------------------------------------------------------------------------------------------------------------------------------------------------------------------------------------------------------------------------------------------------------|---------------------------------|------------------------------------------------------------------------------------------|--|
| Position                                                                                                                                                                                                                                                  |                                 | Тор                                                                                      |  |
| MAIN FEATURES                                                                                                                                                                                                                                             |                                 |                                                                                          |  |
| Loading Capacity (place settings)                                                                                                                                                                                                                         |                                 | 8                                                                                        |  |
| Tub material                                                                                                                                                                                                                                              |                                 | Stainless Steel                                                                          |  |
| Inner door material                                                                                                                                                                                                                                       |                                 | Stainless Steel                                                                          |  |
| Water Softener                                                                                                                                                                                                                                            |                                 | -                                                                                        |  |
| DMFS overflow protection                                                                                                                                                                                                                                  |                                 | <b>✓</b>                                                                                 |  |
| 5 level wash with 3rd spray arm                                                                                                                                                                                                                           |                                 | <b>✓</b>                                                                                 |  |
| Delay timer up to 1-24 hrs                                                                                                                                                                                                                                |                                 | <b>✓</b>                                                                                 |  |
| 3 way euro filter                                                                                                                                                                                                                                         |                                 | <b>✓</b>                                                                                 |  |
| Drying                                                                                                                                                                                                                                                    |                                 | Condensation                                                                             |  |
| Turbidity sensor                                                                                                                                                                                                                                          |                                 | <b>✓</b>                                                                                 |  |
| Silence level, dBA                                                                                                                                                                                                                                        |                                 | 49 dBA                                                                                   |  |
| InnerClean                                                                                                                                                                                                                                                |                                 | <b>✓</b>                                                                                 |  |
| Auto Tablet function                                                                                                                                                                                                                                      |                                 | <b>✓</b>                                                                                 |  |
| 1/2 Load function                                                                                                                                                                                                                                         |                                 | <b>✓</b>                                                                                 |  |
| Sanitize function                                                                                                                                                                                                                                         |                                 | -                                                                                        |  |
| SuperRinse function                                                                                                                                                                                                                                       |                                 | <b>✓</b>                                                                                 |  |
| Extra Drying                                                                                                                                                                                                                                              |                                 | <u> </u>                                                                                 |  |
| Fast function                                                                                                                                                                                                                                             |                                 | ~                                                                                        |  |
| Interior high loop with airgap                                                                                                                                                                                                                            |                                 | ~                                                                                        |  |
| Power Plug                                                                                                                                                                                                                                                |                                 | <u> </u>                                                                                 |  |
| PROGRAMS                                                                                                                                                                                                                                                  |                                 |                                                                                          |  |
| Number of programs                                                                                                                                                                                                                                        |                                 | 5                                                                                        |  |
| Heavy plus (167°F rinse temp)                                                                                                                                                                                                                             |                                 | <u> </u>                                                                                 |  |
| Normal (142°F-145°F rinse temp)                                                                                                                                                                                                                           |                                 | <u> </u>                                                                                 |  |
| Clean&Shine                                                                                                                                                                                                                                               |                                 | ~                                                                                        |  |
| Delicate (149°F rinse temp)                                                                                                                                                                                                                               |                                 | -                                                                                        |  |
| Express (131°F rinse temp)                                                                                                                                                                                                                                |                                 | <b>✓</b>                                                                                 |  |
| Rinse & Hold                                                                                                                                                                                                                                              |                                 | ·/                                                                                       |  |
| DISPLAY                                                                                                                                                                                                                                                   |                                 |                                                                                          |  |
| Program sequence                                                                                                                                                                                                                                          |                                 | . / / Ecroon                                                                             |  |
| Rinse aid indicator                                                                                                                                                                                                                                       |                                 | ✓/ Screen Electronic                                                                     |  |
|                                                                                                                                                                                                                                                           |                                 |                                                                                          |  |
| Rinse aid indicator display                                                                                                                                                                                                                               |                                 | -                                                                                        |  |
| Salt indicator display                                                                                                                                                                                                                                    |                                 | <u> </u>                                                                                 |  |
| Light Indicator on Floor                                                                                                                                                                                                                                  |                                 | -                                                                                        |  |
| RACK SYSTEM                                                                                                                                                                                                                                               |                                 |                                                                                          |  |
| Easy fold lower rack folding tines                                                                                                                                                                                                                        |                                 | <u> </u>                                                                                 |  |
| Lower rack embossed stainless handle                                                                                                                                                                                                                      |                                 |                                                                                          |  |
|                                                                                                                                                                                                                                                           |                                 | -<br>Ctandard                                                                            |  |
| Cutlery basket                                                                                                                                                                                                                                            |                                 | -<br>Standard                                                                            |  |
| Cutlery basket<br>Upper rack (inset shelves)                                                                                                                                                                                                              |                                 | 4                                                                                        |  |
| Cutlery basket<br>Upper rack (inset shelves)<br>Easy fold upper rack folding tines                                                                                                                                                                        |                                 | 4                                                                                        |  |
| Cutlery basket<br>Upper rack (inset shelves)<br>Easy fold upper rack folding tines<br>Acrobat System, adjustable upper                                                                                                                                    |                                 | 4<br>V<br>Loaded                                                                         |  |
| Cutlery basket Upper rack (inset shelves) Easy fold upper rack folding tines Acrobat System, adjustable upper Nylon coated racks                                                                                                                          |                                 | 4                                                                                        |  |
| Cutlery basket Upper rack (inset shelves) Easy fold upper rack folding tines Acrobat System, adjustable upper Nylon coated racks DIMENSIONS                                                                                                               | rrack                           | 4  V Loaded  V                                                                           |  |
| Cutlery basket Upper rack (inset shelves) Easy fold upper rack folding tines Acrobat System, adjustable upper Nylon coated racks                                                                                                                          | r rack<br>in                    | 4<br>Loaded  34 3/8x19 3/16x26                                                           |  |
| Cutlery basket Upper rack (inset shelves) Easy fold upper rack folding tines Acrobat System, adjustable upper Nylon coated racks DIMENSIONS Packed (HxWxD)                                                                                                | r rack<br>in<br>cm              | 4<br>Loaded  34 3/8x19 3/16x26 85.9x49.4x66.1                                            |  |
| Cutlery basket Upper rack (inset shelves) Easy fold upper rack folding tines Acrobat System, adjustable upper Nylon coated racks DIMENSIONS Packed (HxWxD) Packed Weight                                                                                  | in<br>cm<br>(lb/kg)             | 4                                                                                        |  |
| Cutlery basket Upper rack (inset shelves) Easy fold upper rack folding tines Acrobat System, adjustable upper Nylon coated racks DIMENSIONS Packed (HxWxD)                                                                                                | in<br>cm<br>(lb/kg)             | 4  Loaded  34 3/8x19 3/16x26  85.9x49.4x66.1  81/37  321/4x17 5/8x22 1/2                 |  |
| Cutlery basket Upper rack (inset shelves) Easy fold upper rack folding tines Acrobat System, adjustable upper Nylon coated racks DIMENSIONS Packed (HxWxD)  Packed Weight Unpacked (HxWxD)                                                                | in<br>cm<br>(lb/kg)<br>in<br>cm | 4 Loaded  34 3/8x19 3/16x26 85.9x49.4x66.1 81/37 321/4x17 5/8x22 1/2 81.8x44.8x57        |  |
| Cutlery basket Upper rack (inset shelves) Easy fold upper rack folding tines Acrobat System, adjustable upper Nylon coated racks DIMENSIONS Packed (HxWxD)  Packed Weight Unpacked (HxWxD)  Unpacked Weight                                               | in<br>cm<br>(lb/kg)             | 4  Loaded  34 3/8x19 3/16x26  85.9x49.4x66.1  81/37  321/4x17 5/8x22 1/2                 |  |
| Cutlery basket Upper rack (inset shelves) Easy fold upper rack folding tines Acrobat System, adjustable upper Nylon coated racks DIMENSIONS Packed (HxWxD)  Packed Weight Unpacked (HxWxD)  Unpacked Weight ENVIRONMENTAL STANDARDS                       | in<br>cm<br>(lb/kg)<br>in<br>cm | 4 Loaded  34 3/8x19 3/16x26 85.9x49.4x66.1 81/37 32 1/4x17 5/8x22 1/2 81.8x44.8x57 75/34 |  |
| Cutlery basket Upper rack (inset shelves) Easy fold upper rack folding tines Acrobat System, adjustable upper Nylon coated racks DIMENSIONS Packed (HxWxD)  Packed Weight Unpacked (HxWxD)  Unpacked Weight                                               | in<br>cm<br>(lb/kg)<br>in<br>cm | 4 Loaded  34 3/8x19 3/16x26 85.9x49.4x66.1 81/37 321/4x17 5/8x22 1/2 81.8x44.8x57        |  |
| Cutlery basket Upper rack (inset shelves) Easy fold upper rack folding tines Acrobat System, adjustable upper Nylon coated racks DIMENSIONS Packed (HxWxD)  Packed Weight Unpacked (HxWxD)  Unpacked Weight ENVIRONMENTAL STANDARDS                       | in<br>cm<br>(lb/kg)<br>in<br>cm | 4 Loaded  34 3/8x19 3/16x26 85.9x49.4x66.1 81/37 32 1/4x17 5/8x22 1/2 81.8x44.8x57 75/34 |  |
| Cutlery basket Upper rack (inset shelves) Easy fold upper rack folding tines Acrobat System, adjustable upper Nylon coated racks DIMENSIONS Packed (HxWxD)  Packed Weight Unpacked (HxWxD)  Unpacked Weight ENVIRONMENTAL STANDARDS Energy Star qualified | in<br>cm<br>(lb/kg)<br>in<br>cm | 4 Loaded  34 3/8x19 3/16x26 85.9x49.4x66.1 81/37 32 1/4x17 5/8x22 1/2 81.8x44.8x57 75/34 |  |