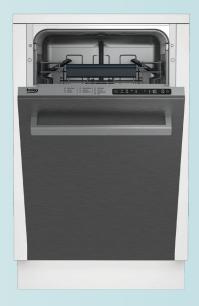

# DDS 25840 SERIES

## 8 Place settings Top control screen

#### **Main Features**

5 programs 3 wash temperatures Prosmart Inverter Motor Condensing drying system 49 dBA wash noise level Program follow-up display Time delay up to 1-24 hrs. Auto tablet detergent function 1/2 Load function SuperRinse function Extra Drying function Fast function 3 way euro filtering system Front adjustable rear feet Front adjustable hinge system Interior highloop with air gap Power plug

## **Interior Design**

All stainless steel tank
Three spray arms (lower, upper and ceiling)

## **Premium Rack Loading System**

Easy Fold loaded adjustable upper rack Upper and lower rack handle 4 adjustable mug shelves Cutlery basket

#### Color

DDS25840X: Stainless steel DIS25840: Fully Integrated